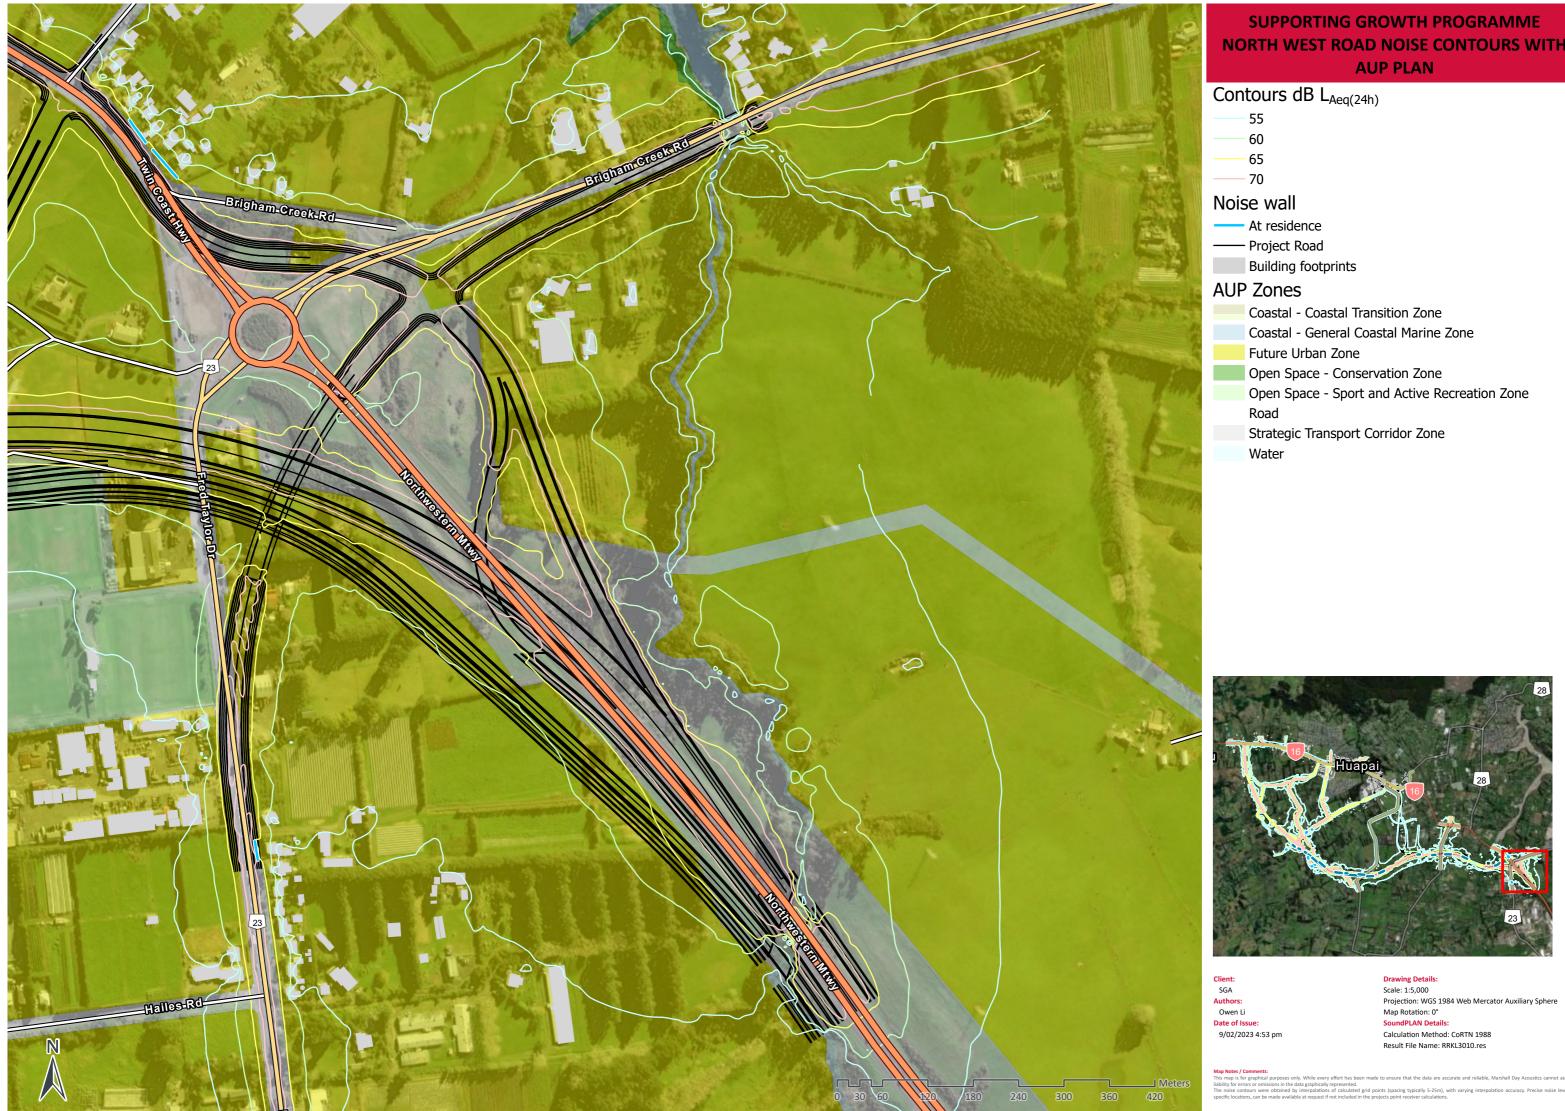

| Contours dB L <sub>Aeq(24h)</sub>             |  |  |
|-----------------------------------------------|--|--|
| 55                                            |  |  |
| 60                                            |  |  |
| 65                                            |  |  |
| 70                                            |  |  |
| Noise wall                                    |  |  |
| At residence                                  |  |  |
| Project Road                                  |  |  |
| Building footprints                           |  |  |
| AUP Zones                                     |  |  |
| Coastal - Coastal Transition Zone             |  |  |
| Coastal - General Coastal Marine Zone         |  |  |
| Future Urban Zone                             |  |  |
| Open Space - Conservation Zone                |  |  |
| Open Space - Sport and Active Recreation Zone |  |  |
| Road                                          |  |  |
| Strategic Transport Corridor Zone             |  |  |
| Water                                         |  |  |
|                                               |  |  |