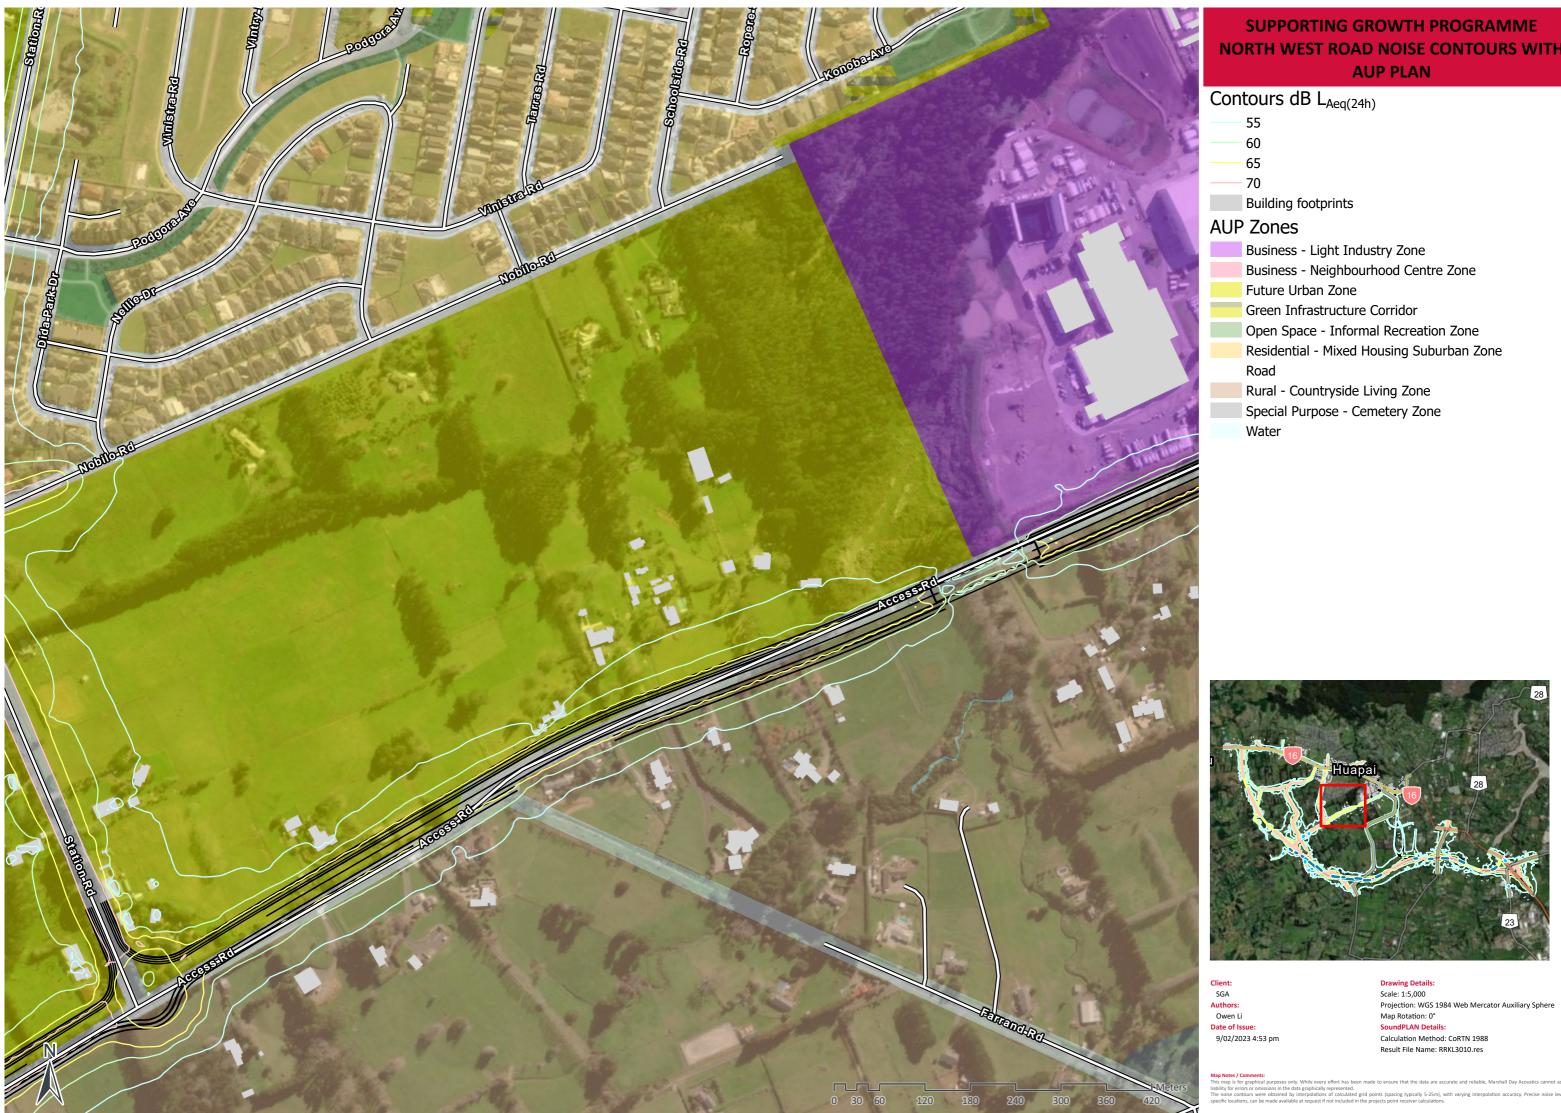

| Contours dB L <sub>Aeq(24h)</sub> |                                          |  |
|-----------------------------------|------------------------------------------|--|
|                                   | 55                                       |  |
|                                   | 60                                       |  |
|                                   | 65                                       |  |
|                                   | 70                                       |  |
|                                   | Building footprints                      |  |
| AUF                               | ? Zones                                  |  |
|                                   | Business - Light Industry Zone           |  |
|                                   | Business - Neighbourhood Centre Zone     |  |
|                                   | Future Urban Zone                        |  |
|                                   | Green Infrastructure Corridor            |  |
|                                   | Open Space - Informal Recreation Zone    |  |
|                                   | Residential - Mixed Housing Suburban Zor |  |
|                                   | Road                                     |  |
|                                   | Rural - Countryside Living Zone          |  |
|                                   | Special Purpose - Cemetery Zone          |  |
|                                   | Water                                    |  |
|                                   |                                          |  |
|                                   |                                          |  |