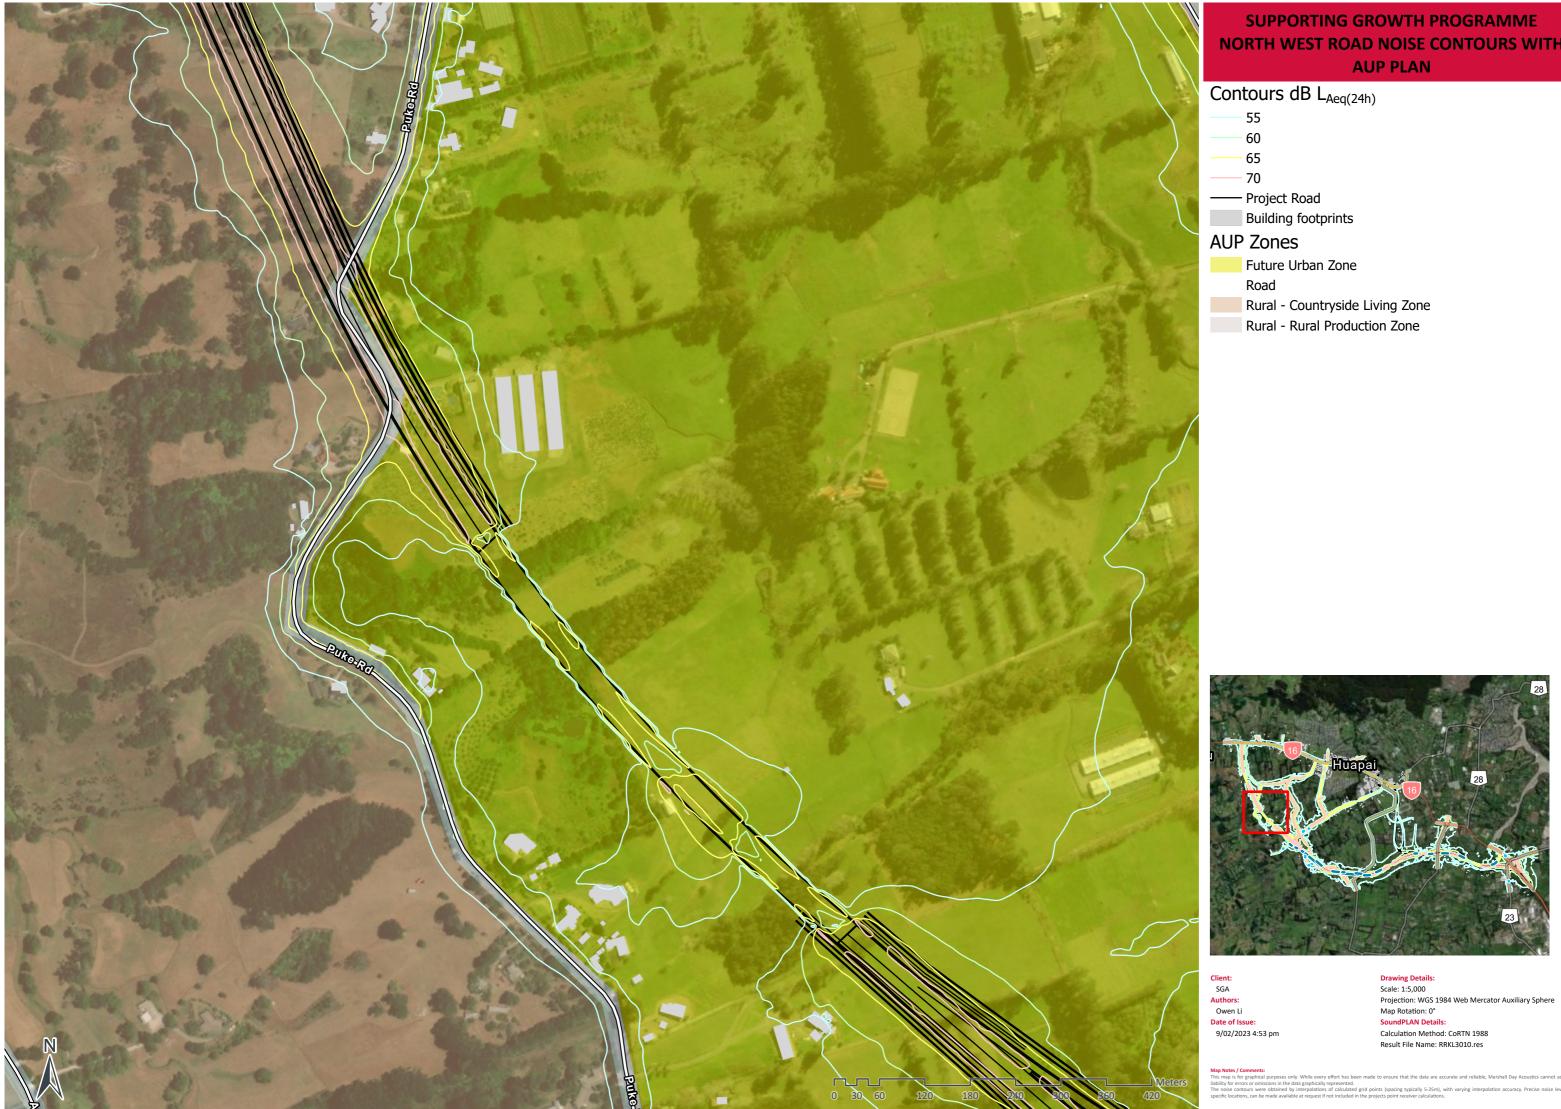

| Conto | ours dB L <sub>Aeq(24</sub> | <del>1</del> h) |  |
|-------|-----------------------------|-----------------|--|
| 55    | 5                           |                 |  |
| 60    | 0                           |                 |  |
| 65    | 5                           |                 |  |
| 70    | D                           |                 |  |
| —— Pr | roject Road                 |                 |  |
| Bu    | uilding footprints          |                 |  |
| AUP Z | Zones                       |                 |  |
| Fu    | uture Urban Zone            |                 |  |