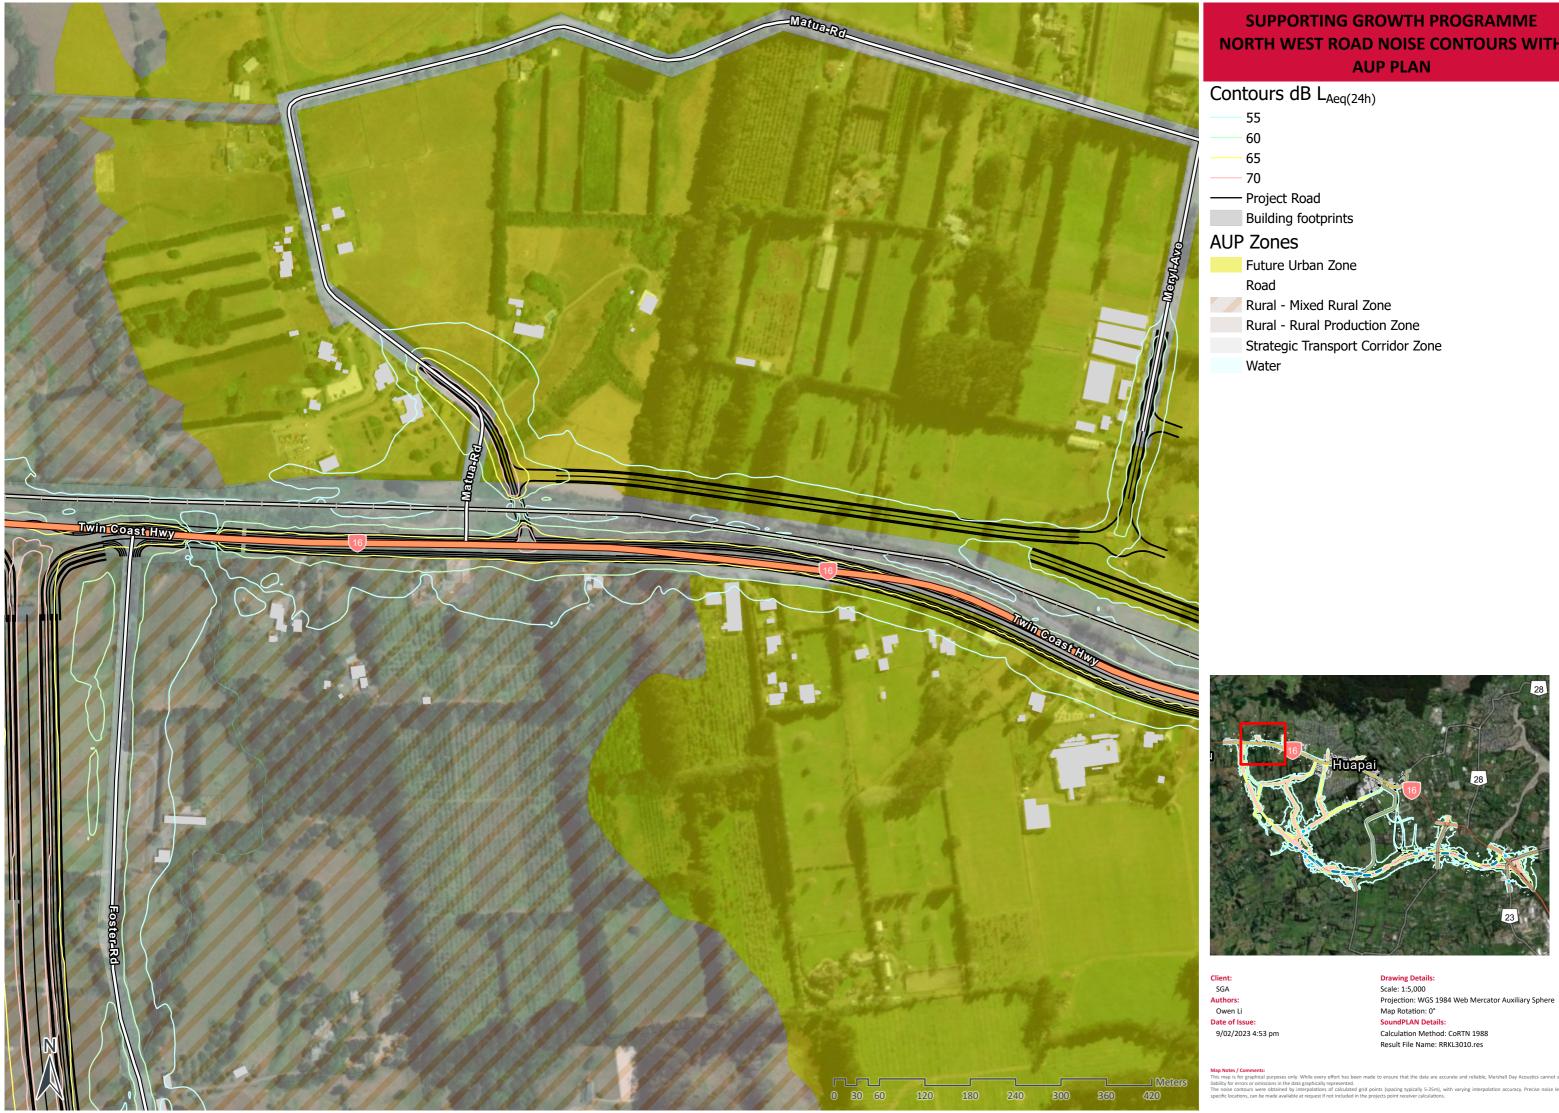

| 55 |
|----|
| 60 |

| · · · · · ·                    |              |
|--------------------------------|--------------|
| Contours dB L <sub>Aeq(2</sub> | 4h)          |
| 55                             |              |
| 60                             |              |
| 65                             |              |
| 70                             |              |
| Noise wall                     |              |
| At residence                   |              |
| At ASH                         |              |
| Project Road                   |              |
| Building footprints            |              |
| AUP Zones                      |              |
| Future Urban Zone              |              |
| Road                           |              |
| Rural - Countryside            | e Living Zon |
|                                |              |