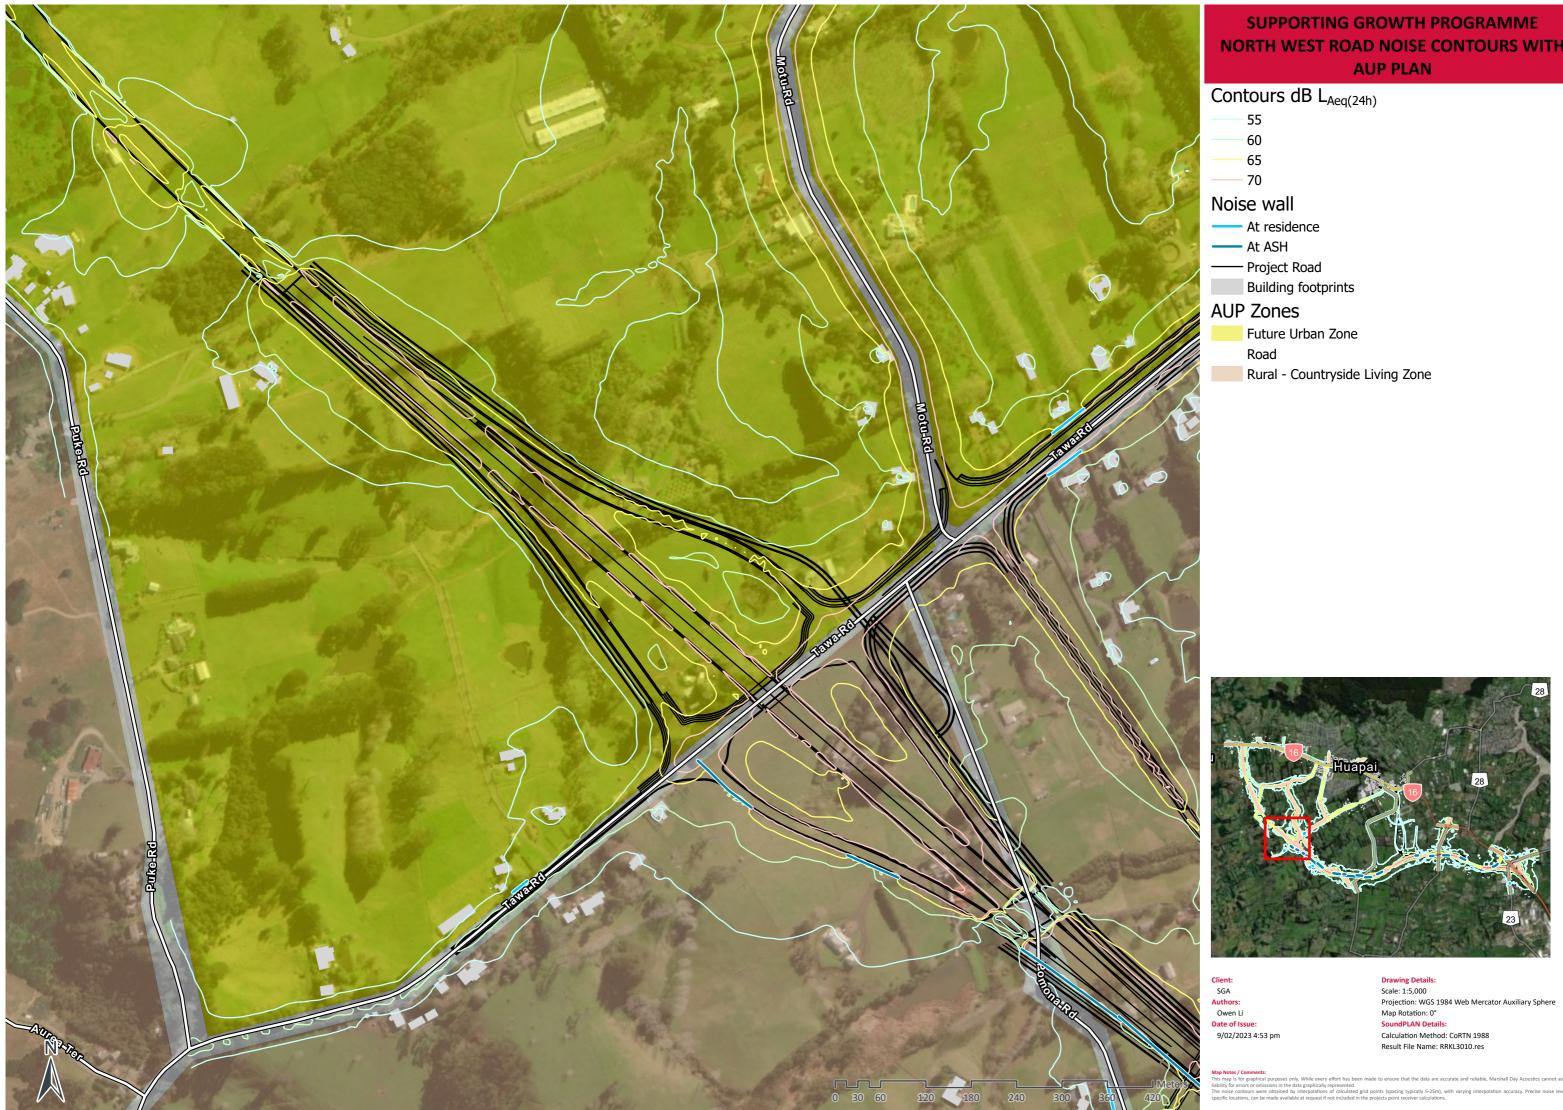

| 55 |
|----|
| 60 |

| · · · · · ·                    |              |
|--------------------------------|--------------|
| Contours dB L <sub>Aeq(2</sub> | 4h)          |
| 55                             |              |
| 60                             |              |
| 65                             |              |
| 70                             |              |
| Noise wall                     |              |
| At residence                   |              |
| At ASH                         |              |
| Project Road                   |              |
| Building footprints            |              |
| AUP Zones                      |              |
| Future Urban Zone              |              |
| Road                           |              |
| Rural - Countryside            | e Living Zon |
|                                |              |