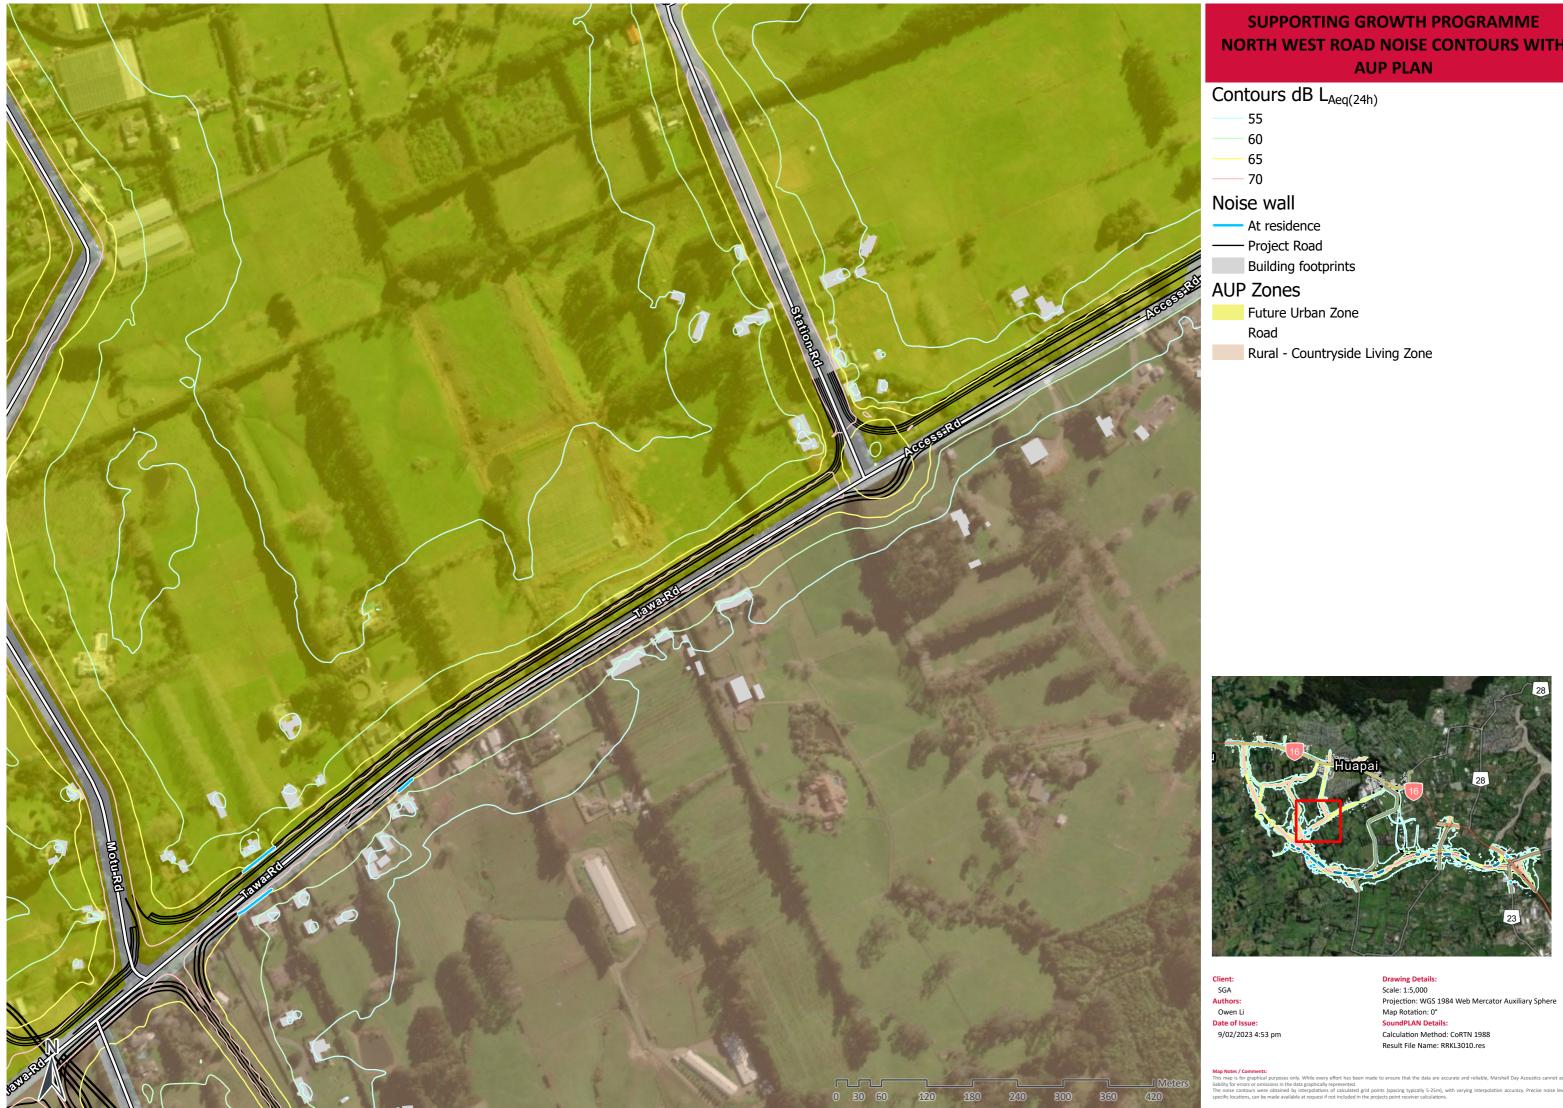

| 55 |
|----|
| 60 |

| · · · · · ·                    |              |
|--------------------------------|--------------|
| Contours dB L <sub>Aeq(2</sub> | 4h)          |
| 55                             |              |
| 60                             |              |
| 65                             |              |
| 70                             |              |
| Noise wall                     |              |
| At residence                   |              |
| At ASH                         |              |
| Project Road                   |              |
| Building footprints            |              |
| AUP Zones                      |              |
| Future Urban Zone              |              |
| Road                           |              |
| Rural - Countryside            | e Living Zon |
|                                |              |