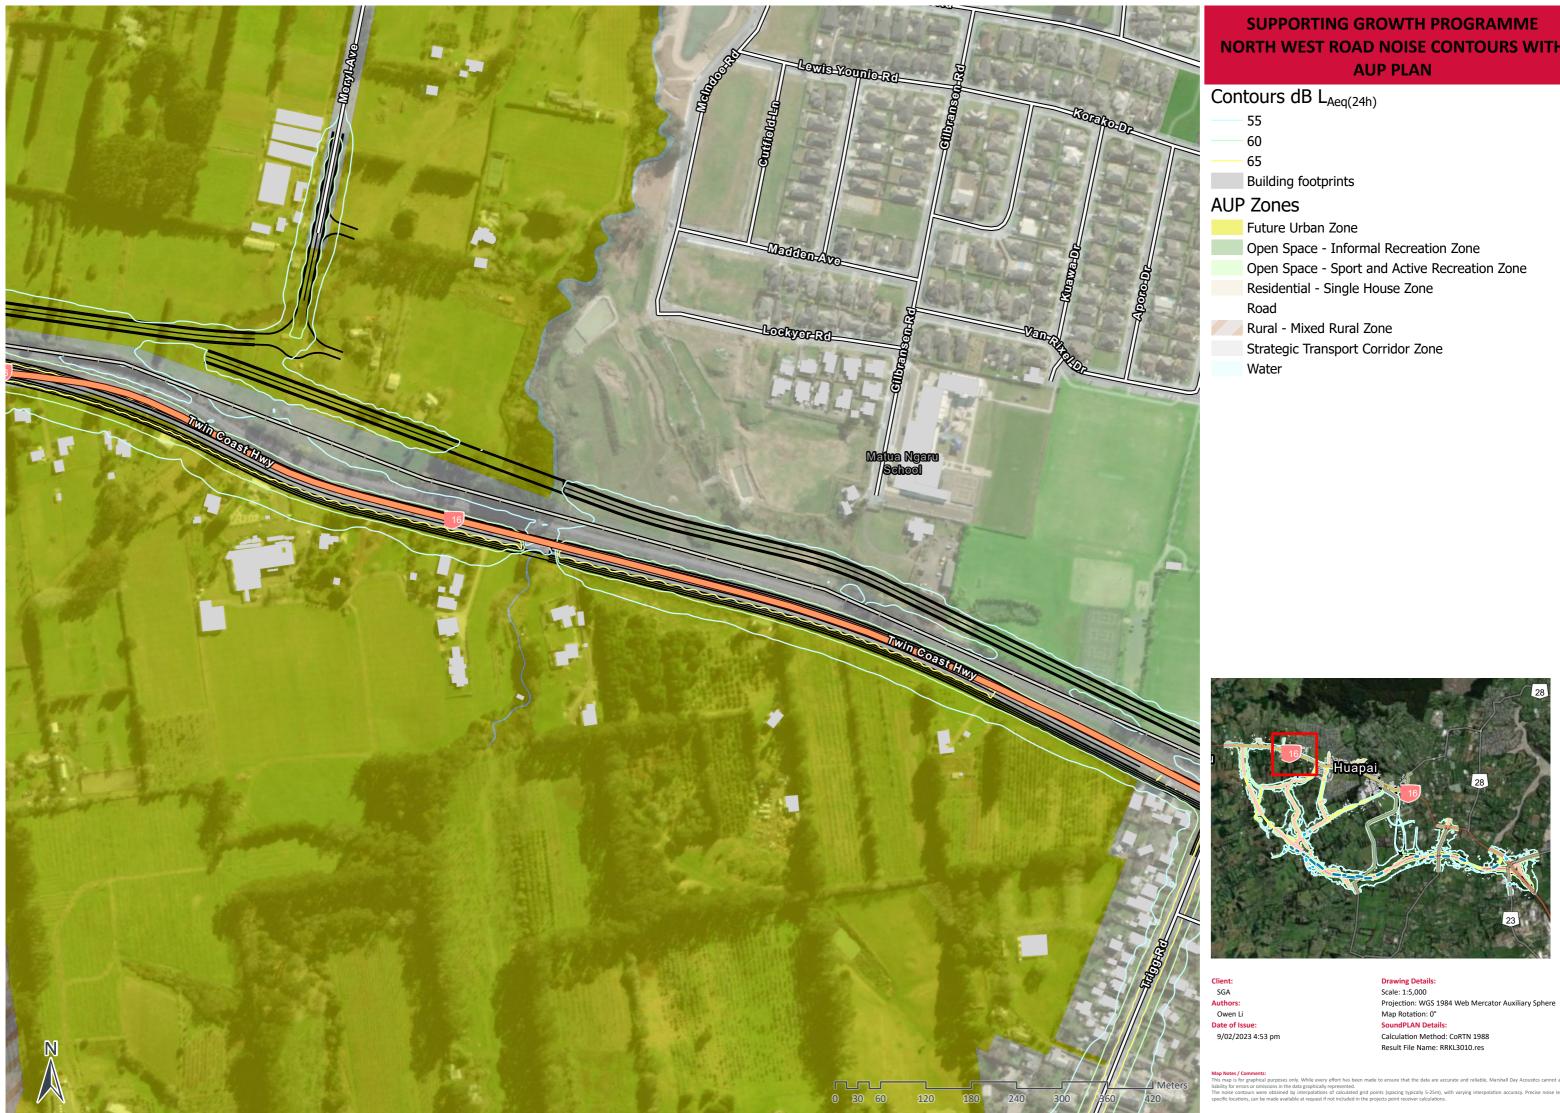

| Contours dB L <sub>Aeq(24h)</sub>          |  |  |
|--------------------------------------------|--|--|
| 55                                         |  |  |
| 60                                         |  |  |
| 65                                         |  |  |
| Building footprints                        |  |  |
| AUP Zones                                  |  |  |
| Future Urban Zone                          |  |  |
| Open Space - Informal Recreation Zone      |  |  |
| Open Space - Sport and Active Recreation 2 |  |  |
| Residential - Single House Zone            |  |  |
| Road                                       |  |  |
| 📂 🔀 Rural - Mixed Rural Zone               |  |  |
| Strategic Transport Corridor Zone          |  |  |
| Water                                      |  |  |
|                                            |  |  |