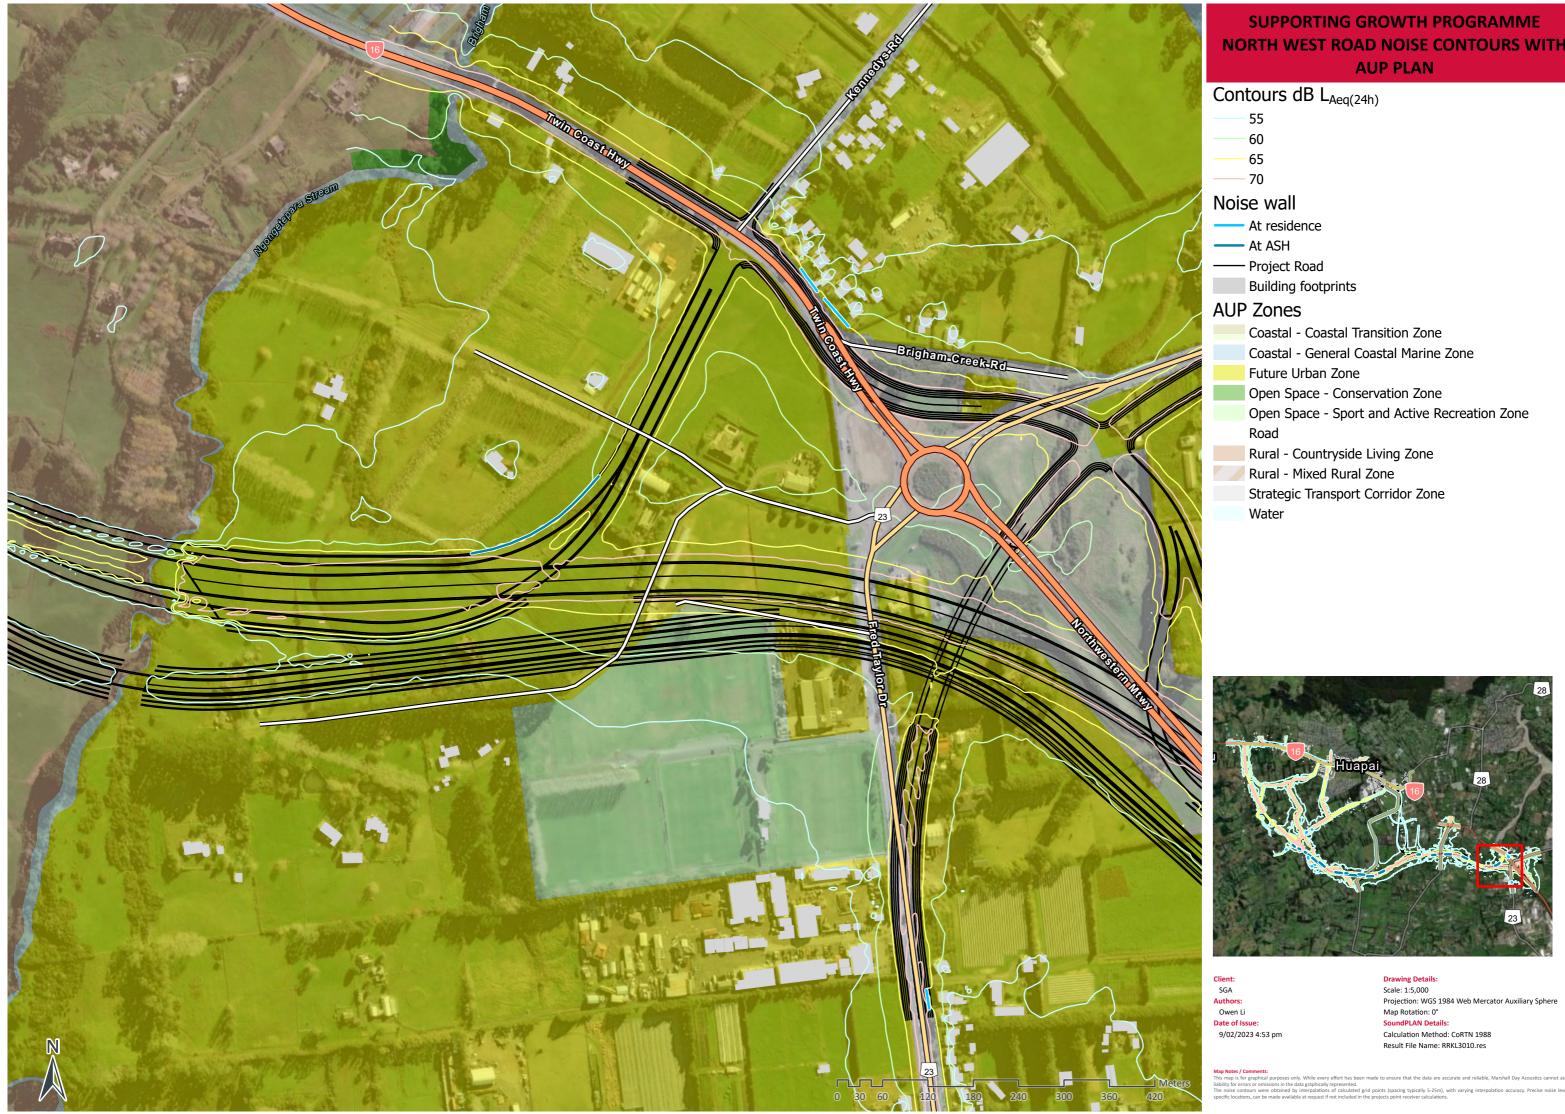

| Contours dB L <sub>Aeq(24h)</sub>             |  |  |
|-----------------------------------------------|--|--|
| 55                                            |  |  |
| 60                                            |  |  |
| 65                                            |  |  |
| 70                                            |  |  |
| Noise wall                                    |  |  |
| At residence                                  |  |  |
| At ASH                                        |  |  |
| Project Road                                  |  |  |
| Building footprints                           |  |  |
| AUP Zones                                     |  |  |
| Coastal - Coastal Transition Zone             |  |  |
| Coastal - General Coastal Marine Zone         |  |  |
| Future Urban Zone                             |  |  |
| Open Space - Conservation Zone                |  |  |
| Open Space - Sport and Active Recreation Zone |  |  |
| Road                                          |  |  |
| Rural - Countryside Living Zone               |  |  |
| Rural - Mixed Rural Zone                      |  |  |
| Strategic Transport Corridor Zone             |  |  |
| Water                                         |  |  |