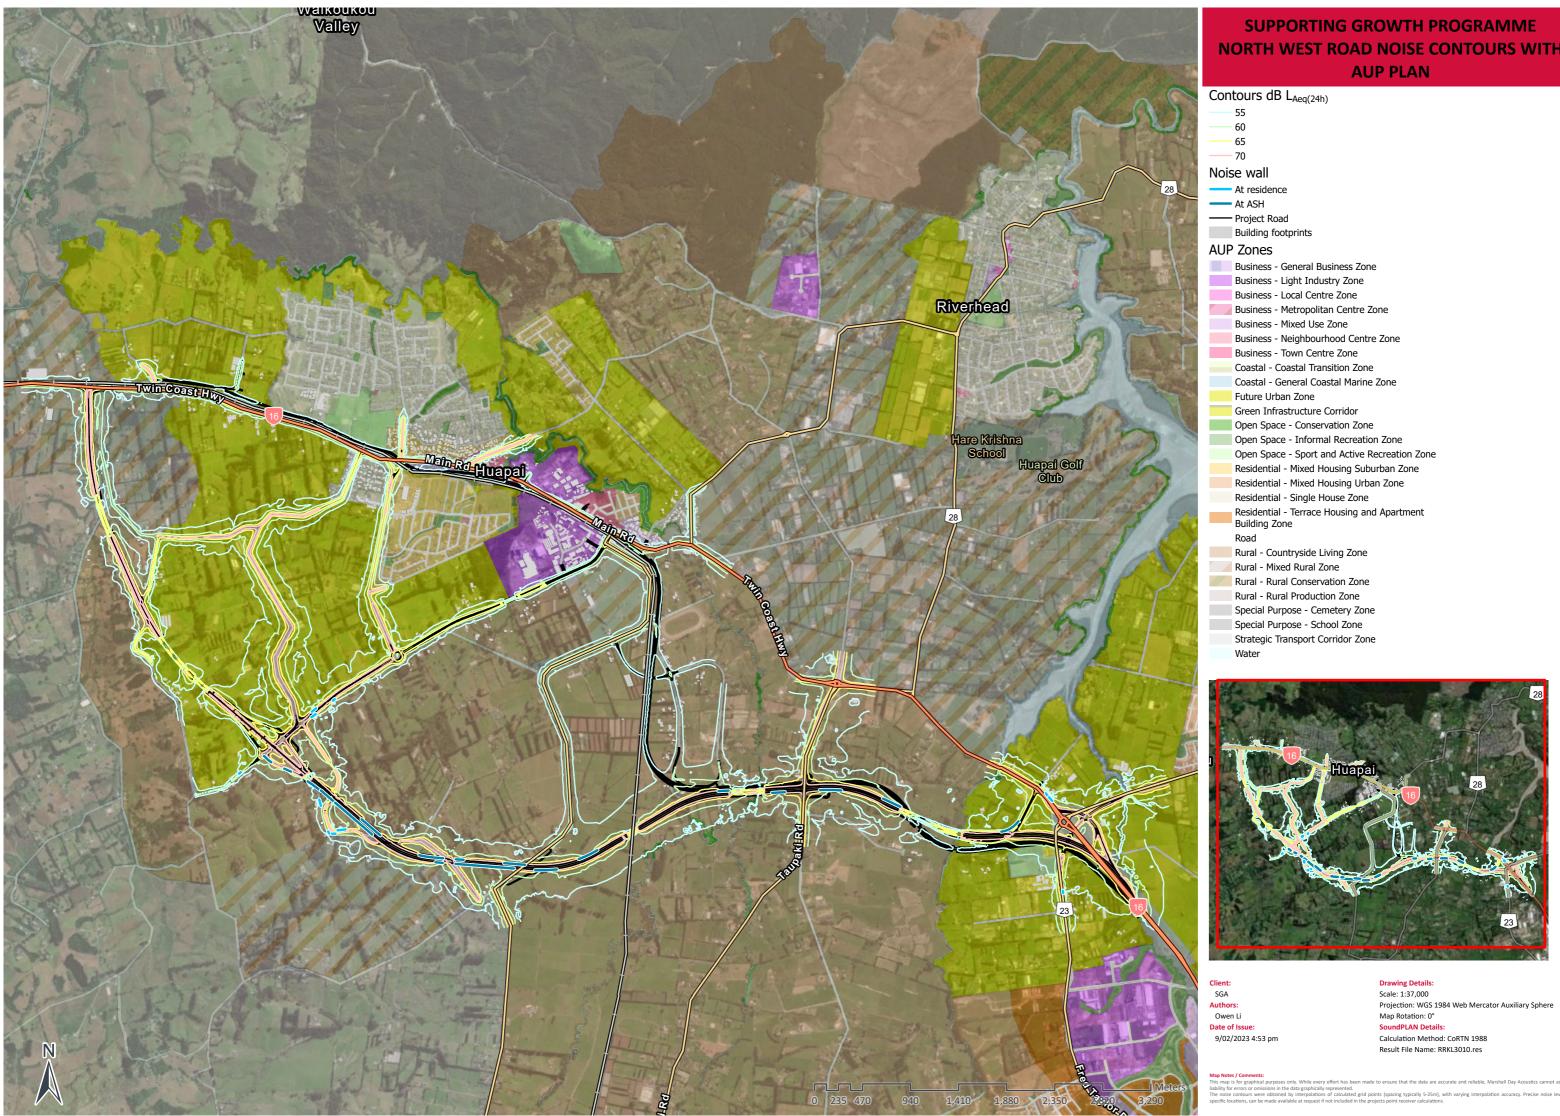

|      | 55                                                           |
|------|--------------------------------------------------------------|
|      | 60                                                           |
|      | 65                                                           |
|      | 70                                                           |
| Nois | e wall                                                       |
| —    | At residence                                                 |
| —    | At ASH                                                       |
|      | Project Road                                                 |
|      | Building footprints                                          |
| AUP  | Zones                                                        |
|      | Business - General Business Zone                             |
|      | Business - Light Industry Zone                               |
|      | Business - Local Centre Zone                                 |
|      | Business - Metropolitan Centre Zone                          |
|      | Business - Mixed Use Zone                                    |
|      | Business - Neighbourhood Centre Zone                         |
|      | Business - Town Centre Zone                                  |
|      | Coastal - Coastal Transition Zone                            |
|      | Coastal - General Coastal Marine Zone                        |
|      | Future Urban Zone                                            |
|      | Green Infrastructure Corridor                                |
|      | Open Space - Conservation Zone                               |
|      | Open Space - Informal Recreation Zone                        |
|      | Open Space - Sport and Active Recreation Zone                |
|      | Residential - Mixed Housing Suburban Zone                    |
|      | Residential - Mixed Housing Urban Zone                       |
|      | Residential - Single House Zone                              |
|      | Residential - Terrace Housing and Apartment<br>Building Zone |
|      | Road                                                         |
|      | Rural - Countryside Living Zone                              |
|      | Rural - Mixed Rural Zone                                     |
|      | Rural - Rural Conservation Zone                              |
|      | Rural - Rural Production Zone                                |
|      | Special Purpose - Cemetery Zone                              |
|      | Special Purpose - School Zone                                |
|      | Strategic Transport Corridor Zone                            |
|      | Water                                                        |